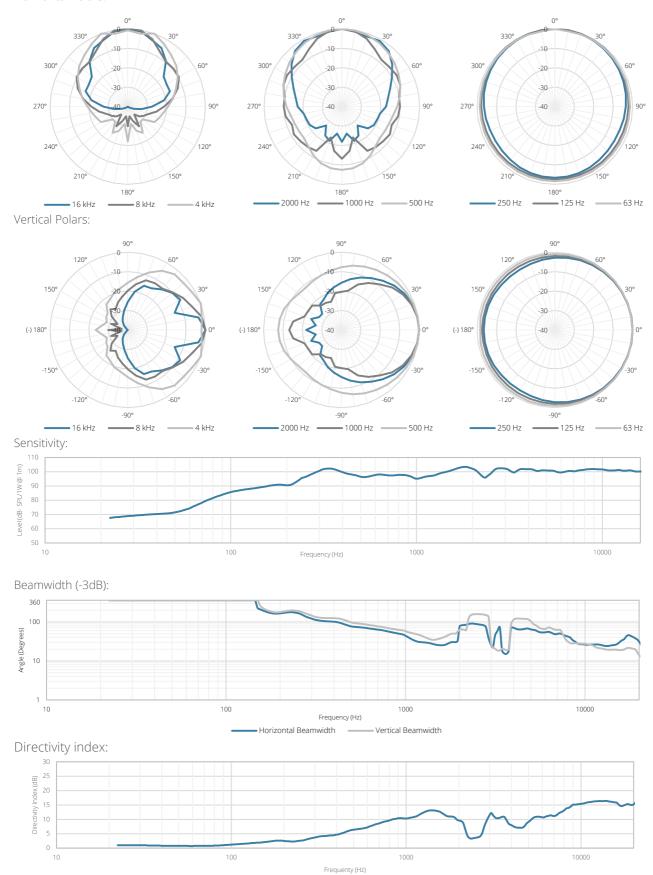

It features an RMS power handling of 60 Watt and a max power handling of 120 Watt. The sensitivity measures 99 dB while a maximum continuous SPL of 116 dB can be achieved. The frequency response (±3 dB) starts from 100 Hz up to 16 kHz.

# System specifications:

| Peak power handling         240 W           Program power handling         120 W           RMS/AES power handling         60 W           Inputs         Connector         -pin Euro Terminal block (Balanced)           Line Transformer Tappings         1         83 Ω - 100 V / Not used - 70 V / 60 W           Line Transformer Tappings         1         167 Ω - 100 V / 60 W - 70 V / 30 W           Line Transformer Tappings         3         333 Ω - 100 V / 30 W - 70 V / 15 W           Line Transformer Tappings         4         667 Ω - 100 V / 15 W - 70 V / 7.5 W           Sensitivity (1W/1m)         99 dB           Sound Pressure (Max. W/1m)         @ 100 V         116 dB           Frequency         Response (± 3 dB)         100 Hz - 16 kHz           Crossover         Type         Passive built-in           Dispersion         Horizontal         100°           Ingress Protection rating         Vertical         60°           Drivers         HF         1"HF Horn tweeter           Drivers         1"HF Horn tweeter           6.5" MF / LF Woofer                                                                                                                                                                                                                                                                                                                                                                                                                                                                                                                                                                                                                                                                                                                                                                                                                                                                                                                                                                                                                                   |                            |                   |                                       |
|--------------------------------------------------------------------------------------------------------------------------------------------------------------------------------------------------------------------------------------------------------------------------------------------------------------------------------------------------------------------------------------------------------------------------------------------------------------------------------------------------------------------------------------------------------------------------------------------------------------------------------------------------------------------------------------------------------------------------------------------------------------------------------------------------------------------------------------------------------------------------------------------------------------------------------------------------------------------------------------------------------------------------------------------------------------------------------------------------------------------------------------------------------------------------------------------------------------------------------------------------------------------------------------------------------------------------------------------------------------------------------------------------------------------------------------------------------------------------------------------------------------------------------------------------------------------------------------------------------------------------------------------------------------------------------------------------------------------------------------------------------------------------------------------------------------------------------------------------------------------------------------------------------------------------------------------------------------------------------------------------------------------------------------------------------------------------------------------------------------------------------|----------------------------|-------------------|---------------------------------------|
| Program power handling         120 W           RMS/AES power handling         60 W           Inputs         Connector         -pin Euro Terminal block (Balanced)           Line Transformer Tappings         1         83 Ω - 100 V / Not used - 70 V / 60 W           Line Transformer Tappings         1         167 Ω - 100 V / 60 W - 70 V / 30 W           Line Transformer Tappings         3         333 Ω - 100 V / 30 W - 70 V / 15 W           Line Transformer Tappings         4         667 Ω - 100 V / 15 W - 70 V / 7.5 W           Sensitivity (1W/1m)         99 dB           Sound Pressure (Max. W/1m)         @ 100 V         116 dB           Frequency         Response (± 3 dB)         100 Hz - 16 kHz           Crossover         Type         Passive built-in           Dispersion         Horizontal         100°           Ingress Protection rating         Vertical         60°           Drivers         HF         1" HF Horn tweeter           Drivers         HF         1" HF Horn tweeter                                                                                                                                                                                                                                                                                                                                                                                                                                                                                                                                                                                                                                                                                                                                                                                                                                                                                                                                                                                                                                                                                                | Speaker type               |                   | 2-way horn speaker                    |
| RMS/AES power handling         60 W           Inputs         Connector         -pin Euro Terminal block (Balanced)           Line Transformer Tappings         1         83 Ω - 100 V / Not used - 70 V / 60 W           Line Transformer Tappings         1         167 Ω - 100 V / 60 W - 70 V / 30 W           2         167 Ω - 100 V / 60 W - 70 V / 30 W           3         333 Ω - 100 V / 30 W - 70 V / 15 W           Sensitivity (1WV1m)         99 dB           Sound Pressure (Max. W/1m)         @ 100 V         116 dB           Frequency         Response (± 3 dB)         100 Hz - 16 kHz           Crossover         Type         Passive built-in           Dispersion         Horizontal         100°           Ingress Protection rating         Vertical         60°           Drivers         HF         1" HF Horn tweeter           6.5" MF / LF Woofer                                                                                                                                                                                                                                                                                                                                                                                                                                                                                                                                                                                                                                                                                                                                                                                                                                                                                                                                                                                                                                                                                                                                                                                                                                              | Peak power handling        |                   | 240 W                                 |
| Inputs         Connector         -pin Euro Terminal block (Balanced)           Line Transformer Tappings         1         83 Ω - 100 V / Not used - 70 V / 60 W           Line Transformer Tappings         1         167 Ω - 100 V / 60 W - 70 V / 30 W           Line Transformer Tappings         3         333 Ω - 100 V / 30 W - 70 V / 75 W           Line Transformer Tappings         4         667 Ω - 100 V / 15 W - 70 V / 7.5 W           Sensitivity (1W/1m)         99 dB           Sound Pressure (Max. W/1m)         @ 100 V         116 dB           Frequency         Response (± 3 dB)         100 Hz - 16 kHz           Crossover         Type         Passive built-in           Dispersion         Horizontal         100°           Ingress Protection rating         Vertical         60°           Drivers         HF         1" HF Horn tweeter           Drivers         HF HF Horn tweeter         6.5" MF / LF Woofer                                                                                                                                                                                                                                                                                                                                                                                                                                                                                                                                                                                                                                                                                                                                                                                                                                                                                                                                                                                                                                                                                                                                                                            | Program power handling     |                   | 120 W                                 |
| Line Transformer Tappings         1         83 Ω - 100 V / Not used - 70 V / 60 W           Line Transformer Tappings         2         167 Ω - 100 V / 60 W - 70 V / 15 W           Line Transformer Tappings         3         333 Ω - 100 V / 30 W - 70 V / 15 W           Line Transformer Tappings         4         667 Ω - 100 V / 15 W - 70 V / 7.5 W           Sensitivity (1W/1m)         99 dB           Sound Pressure (Max. W/1m)         @ 100 V         116 dB           Frequency         Response (± 3 dB)         100 Hz - 16 kHz           Crossover         Type         Passive built-in           Dispersion         Horizontal         100°           Ingress Protection rating         Vertical         60°           Drivers         HF         1" HF Horn tweeter           Drivers         HF         1" HF Horn tweeter                                                                                                                                                                                                                                                                                                                                                                                                                                                                                                                                                                                                                                                                                                                                                                                                                                                                                                                                                                                                                                                                                                                                                                                                                                                                            | RMS/AES power handling     |                   | 60 W                                  |
| 2   167 Ω - 100 V / 60 W - 70 V / 30 W     3   333 Ω - 100 V / 30 W - 70 V / 15 W     4   667 Ω - 100 V / 15 W - 70 V / 7.5 W     5   5   667 Ω - 100 V / 15 W - 70 V / 7.5 W     5   6   6   6   6   6     5   6   6   6     6   6   6     6   6     6   6                                                                                                                                                                                                                                                                                                                                                                                                                                                                                                                                                                                                                                                                                                                                                                                                                                                                                                                                                                                                                                                                                                                                                                                                                                                                                                                                                                                                                                                                                                                                                                                                                                                                                                                                                                                                                                                                    | Inputs                     | Connector         | -pin Euro Terminal block (Balanced)   |
| 3   333 Ω - 100 V / 30 W - 70 V / 15 W     4   667 Ω - 100 V / 15 W - 70 V / 7.5 W     5   667 Ω - 100 V / 15 W - 70 V / 7.5 W     5   667 Ω - 100 V / 15 W - 70 V / 7.5 W     5   667 Ω - 100 V / 15 W - 70 V / 7.5 W     6   607 Ω - 100 V / 15 W - 70 V / 7.5 W     6   608                                                                                                                                                                                                                                                                                                                                                                                                                                                                                                                                                                                                                                                                                                                                                                                                                                                                                                                                                                                                                                                                                                                                                                                                                                                                                                                                                                                                                                                                                                                                                                                                                                                                                                                                                                                                                                                 | Line Transformer Tappings  | 1                 | 83 Ω - 100 V / Not used - 70 V / 60 W |
| Sensitivity (1W/1m) Sensitivity (1W/1m) Sound Pressure (Max. W/1m) Sound P  |                            | 2                 | 167 Ω - 100 V / 60 W - 70 V / 30 W    |
| Sensitivity (1W/1m) Sound Pressure (Max. W/1m)  Response (± 3 dB)  Type Passive built-in  Pispersion  Horizontal  Vertical  O°  Ingress Protection rating  HF  HF  Type  HF  Type  HF  Type  Response (± 3 dB)  100 Hz - 16 kHz  Passive built-in  100°  100°  110°  110°  110°  110°  110°  110°  110°  110°  110°  110°  110°  110°  110°  110°  110°  110°  110°  110°  110°  110°  110°  110°  110°  110°  110°  110°  110°  110°  110°  110°  110°  110°  110°  110°  110°  110°  110°  110°  110°  110°  110°  110°  110°  110°  110°  110°  110°  110°  110°  110°  110°  110°  110°  110°  110°  110°  110°  110°  110°  110°  110°  110°  110°  110°  110°  110°  110°  110°  110°  110°  110°  110°  110°  110°  110°  110°  110°  110°  110°  110°  110°  110°  110°  110°  110°  110°  110°  110°  110°  110°  110°  110°  110°  110°  110°  110°  110°  110°  110°  110°  110°  110°  110°  110°  110°  110°  110°  110°  110°  110°  110°  110°  110°  110°  110°  110°  110°  110°  110°  110°  110°  110°  110°  110°  110°  110°  110°  110°  110°  110°  110°  110°  110°  110°  110°  110°  110°  110°  110°  110°  110°  110°  110°  110°  110°  110°  110°  110°  110°  110°  110°  110°  110°  110°  110°  110°  110°  110°  110°  110°  110°  110°  110°  110°  110°  110°  110°  110°  110°  110°  110°  110°  110°  110°  110°  110°  110°  110°  110°  110°  110°  110°  110°  110°  110°  110°  110°  110°  110°  110°  110°  110°  110°  110°  110°  110°  110°  110°  110°  110°  110°  110°  110°  110°  110°  110°  110°  110°  110°  110°  110°  110°  110°  110°  110°  110°  110°  110°  110°  110°  110°  110°  110°  110°  110°  110°  110°  110°  110°  110°  110°  110°  110°  110°  110°  110°  110°  110°  110°  110°  110°  110°  110°  110°  110°  110°  110°  110°  110°  110°  110°  110°  110°  110°  110°  110°  110°  110°  110°  110°  110°  110°  110°  110°  110°  110°  110°  110°  110°  110°  110°  110°  110°  110°  110°  110°  110°  110°  110°  110°  110°  110°  110°  110°  110°  110°  110°  110°  110°  110°  110°  110°  110°  110°  110°  110°  110°  110°  110 |                            | 3                 | 333 Ω - 100 V / 30 W - 70 V / 15 W    |
| Sound Pressure (Max. W/1m)  @ 100 V  116 dB  frequency  Response (± 3 dB)  100 Hz - 16 kHz  Crossover  Type  Passive built-in  Dispersion  Horizontal  Vertical  60°  Ingress Protection rating  Drivers  HF  HF  1" HF Horn tweeter  6.5" MF / LF Woofer                                                                                                                                                                                                                                                                                                                                                                                                                                                                                                                                                                                                                                                                                                                                                                                                                                                                                                                                                                                                                                                                                                                                                                                                                                                                                                                                                                                                                                                                                                                                                                                                                                                                                                                                                                                                                                                                      |                            | 4                 | 667 Ω - 100 V / 15 W - 70 V / 7.5 W   |
| Frequency Response (± 3 dB) 100 Hz - 16 kHz Crossover Type Passive built-in Dispersion Horizontal 100° Vertical 60° Ingress Protection rating Drivers HF 1" HF Horn tweeter 6.5" MF / LF Woofer                                                                                                                                                                                                                                                                                                                                                                                                                                                                                                                                                                                                                                                                                                                                                                                                                                                                                                                                                                                                                                                                                                                                                                                                                                                                                                                                                                                                                                                                                                                                                                                                                                                                                                                                                                                                                                                                                                                                | Sensitivity (1W/1m)        |                   | 99 dB                                 |
| Crossover Type Passive built-in  Dispersion Horizontal 100°  Vertical 60°  Ingress Protection rating IP66  Drivers HF 4 1" HF Horn tweeter 6.5" MF / LF Woofer                                                                                                                                                                                                                                                                                                                                                                                                                                                                                                                                                                                                                                                                                                                                                                                                                                                                                                                                                                                                                                                                                                                                                                                                                                                                                                                                                                                                                                                                                                                                                                                                                                                                                                                                                                                                                                                                                                                                                                 | Sound Pressure (Max. W/1m) | @ 100 V           | 116 dB                                |
| Dispersion Horizontal 100°  Vertical 60°  Ingress Protection rating IP66  Drivers HF 1" HF Horn tweeter 6.5" MF / LF Woofer                                                                                                                                                                                                                                                                                                                                                                                                                                                                                                                                                                                                                                                                                                                                                                                                                                                                                                                                                                                                                                                                                                                                                                                                                                                                                                                                                                                                                                                                                                                                                                                                                                                                                                                                                                                                                                                                                                                                                                                                    | Frequency                  | Response (± 3 dB) | 100 Hz - 16 kHz                       |
| Vertical 60°  Ingress Protection rating IP66  Drivers HF 1" HF Horn tweeter 6.5" MF / LF Woofer                                                                                                                                                                                                                                                                                                                                                                                                                                                                                                                                                                                                                                                                                                                                                                                                                                                                                                                                                                                                                                                                                                                                                                                                                                                                                                                                                                                                                                                                                                                                                                                                                                                                                                                                                                                                                                                                                                                                                                                                                                | Crossover                  | Туре              | Passive built-in                      |
| Ingress Protection rating  Drivers  HF  1" HF Horn tweeter  6.5" MF / LF Woofer                                                                                                                                                                                                                                                                                                                                                                                                                                                                                                                                                                                                                                                                                                                                                                                                                                                                                                                                                                                                                                                                                                                                                                                                                                                                                                                                                                                                                                                                                                                                                                                                                                                                                                                                                                                                                                                                                                                                                                                                                                                | Dispersion                 | Horizontal        | 100°                                  |
| Drivers HF 1" HF Horn tweeter 6.5" MF / LF Woofer                                                                                                                                                                                                                                                                                                                                                                                                                                                                                                                                                                                                                                                                                                                                                                                                                                                                                                                                                                                                                                                                                                                                                                                                                                                                                                                                                                                                                                                                                                                                                                                                                                                                                                                                                                                                                                                                                                                                                                                                                                                                              |                            | Vertical          | 60°                                   |
| 6.5" MF / LF Woofer                                                                                                                                                                                                                                                                                                                                                                                                                                                                                                                                                                                                                                                                                                                                                                                                                                                                                                                                                                                                                                                                                                                                                                                                                                                                                                                                                                                                                                                                                                                                                                                                                                                                                                                                                                                                                                                                                                                                                                                                                                                                                                            | Ingress Protection rating  |                   | IP66                                  |
|                                                                                                                                                                                                                                                                                                                                                                                                                                                                                                                                                                                                                                                                                                                                                                                                                                                                                                                                                                                                                                                                                                                                                                                                                                                                                                                                                                                                                                                                                                                                                                                                                                                                                                                                                                                                                                                                                                                                                                                                                                                                                                                                | Drivers                    | HF                | 1" HF Horn tweeter                    |
| Connection AWX5™ waterproof                                                                                                                                                                                                                                                                                                                                                                                                                                                                                                                                                                                                                                                                                                                                                                                                                                                                                                                                                                                                                                                                                                                                                                                                                                                                                                                                                                                                                                                                                                                                                                                                                                                                                                                                                                                                                                                                                                                                                                                                                                                                                                    |                            |                   | 6.5" MF / LF Woofer                   |
|                                                                                                                                                                                                                                                                                                                                                                                                                                                                                                                                                                                                                                                                                                                                                                                                                                                                                                                                                                                                                                                                                                                                                                                                                                                                                                                                                                                                                                                                                                                                                                                                                                                                                                                                                                                                                                                                                                                                                                                                                                                                                                                                | Connection                 |                   | AWX5™ waterproof                      |

## Horizontal Polars: