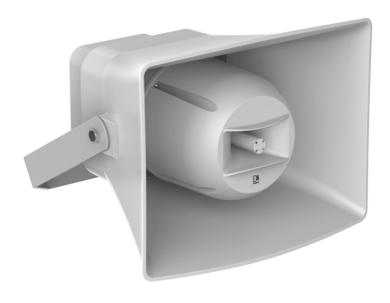

#### Product information:

The CHA660 is a 2-way horn loaded loudspeaker which is designed for long-throw, full range reproduction of music and speech in a wide variety of indoor and outdoor applications.

The construction is composed of a 1" high frequency compression driver and a 6.5" mid/low frequency driver. The selection of high-quality components and acoustic engineering craftmanship makes the CHA660 significantly better performing than other traditional horn speakers. A smooth frequency response and high efficiency ensures an extraordinary clarity of speech and extended frequency response for music.

The enclosure is constructed using high quality UV and impact resistant ABS materials and an included stainless steel mounting bracket allows secure mounting and tilting for perfect directional placement. This makes it comply with IP66 ingress protection requirements, resulting in a weatherproof solution for permanent outdoor installation.