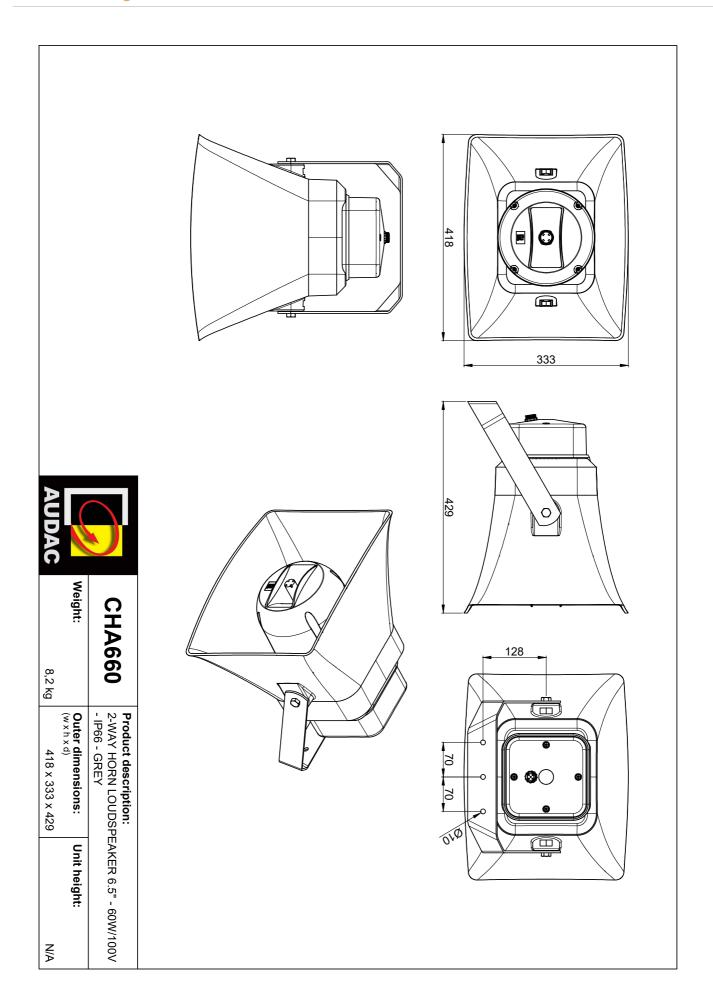

# **Product Features:**

| Dimensions          |          | 420 x 335 x 400 mm (W x H x D) |
|---------------------|----------|--------------------------------|
| Weight              |          | 6.7 kg                         |
| Construction        |          | Impact & UV resistant ABS      |
| Colours             |          | Light grey (RAL7035)           |
| Mounting & handling |          | Powder coated steel            |
| Accessories         | Included | Mounting bracket               |

# Architects' and Engineers' Specifications:

The loudspeaker shall be a 2-way horn loaded system, providing a long-throw full range sound projection of music and speech. The construction shall be composed of a 1" HF compression driver and a 6.5" mid/low frequency driver which are housed in a impact and UV resistant ABS housing. It shall have an RMS power handling of 60 Watt with a maximum power handling of 120 Watt and the frequency response (±3 dB) shall range from 100 Hz to 16 kHz. The sensitivity shall be 99 dB when measuring with an input signal of 1 Watt at a distance of 1 meter, while the maximum continuous sound pressure level shall achieve 116 dB. The loudspeaker shall contain a passive built-in crossover network. For use in public address systems, a multi-tapping 100 Volt built-in line transformer with power taps for 60 Watt, 30 Watt, 15 Watt and 7.5 Watt shall be provided. Connecting the loudspeaker is done through a screw terminal block connector in a waterproof connection box on the rear of the speaker. An included steel mounting bracket allows a secure mounting and optimal directional placement. A truly weatherproof construction complying with IP66 Ingress protection requirements shall be met. The system's enclosure shall be 335 mm high, 420 mm wide and 400 mm deep and the weight shall not exceed 6.7 Kg.