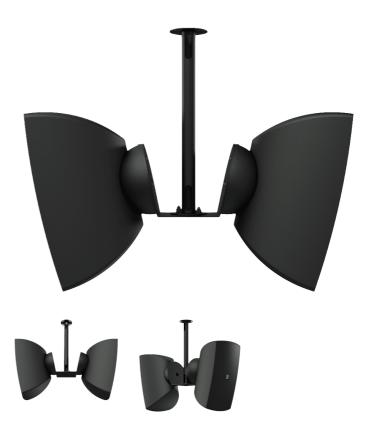

### Product information:

The CMA162 is a cluster mounting set, allowing assembly for 2 pcs of ATEO6 speakers to any ceiling. This solution is designed for applications in large open indoor spaces where a uniform sound dispersion in all directions is required. Some typical application examples are sports facilities, gym's, large warehouses, hallways, and many more.

The CMA162 is constructed of solid steel and comes fully assembled, including pole and ceiling mount. The distance to the ceiling measures 360 mm and the pole allows cable integration, so a clean and elegant solution is offered.

The tilted mounting plates in combination with the Clevermount<sup>™</sup> bracket structure allows optimal directional placement in any application.

The CMA series also come in a 4 speaker model (CMA164), allowing mounting of speakers in all 4 directions and are available in both Black (/B) or White (/W) colours, to match the speakers colour and blend in with the environment.