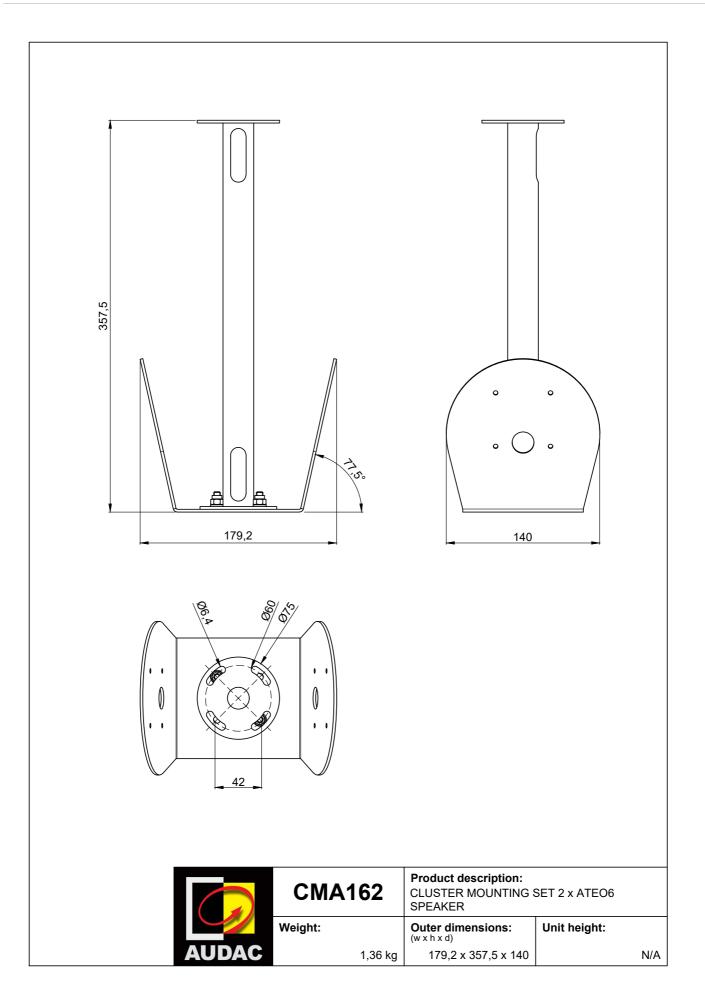

The CMA162 is constructed of solid steel and comes fully assembled, including pole and ceiling mount. The distance to the ceiling measures 360 mm and the pole allows cable integration, so a clean and elegant solution is offered.

#### Product Features:

| Dimensions   |          | 179.2 x 357.5 x 140 mm (W x H x D) |
|--------------|----------|------------------------------------|
| Construction |          | Steel                              |
| Finish       |          | Structured powder coating          |
| Max. load    |          | 10 kg (5 kg / each side)           |
| Suited for   |          | ATEO6 loudspeakers                 |
| Accessories  | Included | Speaker mounting screws            |
|              |          |                                    |