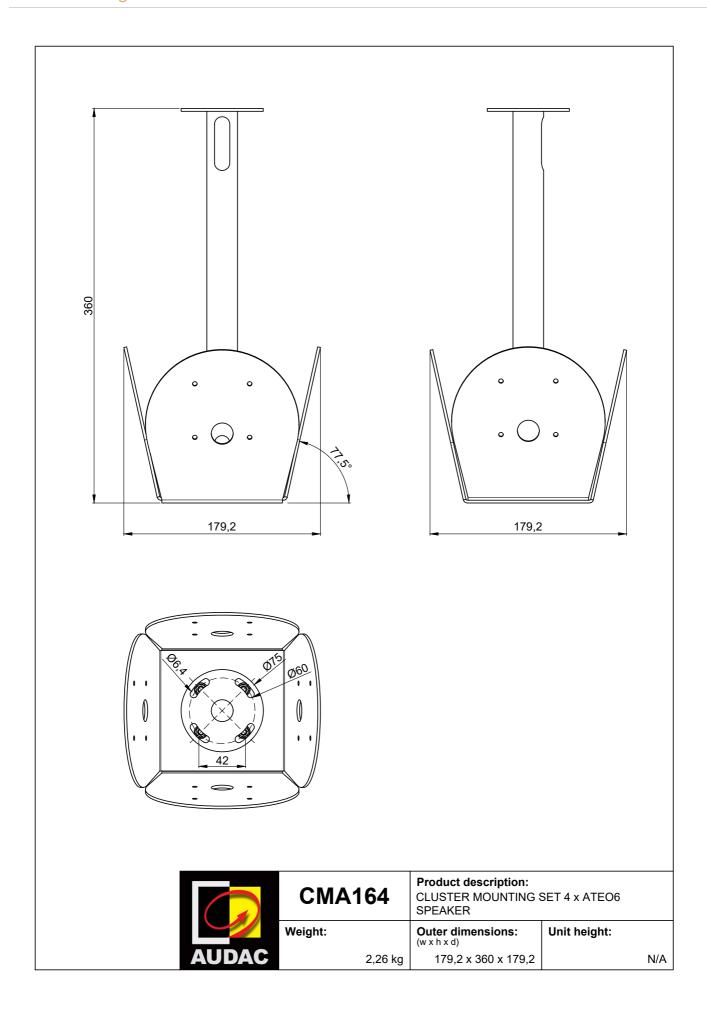

The CMA164 is constructed of solid steel and comes fully assembled, including pole and ceiling mount. The distance to the ceiling measures 360 mm and the pole allows cable integration, so a clean and elegant solution is offered. The tilted mounting plates in combination with the Clevermount™ bracket structure allows optimal directional placement in any application.

### **Product Features:**

| Dimensions   |          | 179.2 x 360 x 179.2 mm (W x H x D) |
|--------------|----------|------------------------------------|
| Construction |          | Steel                              |
| Finish       |          | Structured powder coating          |
| Max. load    |          | 20 kg (5 kg / each side)           |
| Suited for   |          | ATEO6 loudspeakers                 |
| Accessories  | Included | Speaker mounting screws            |