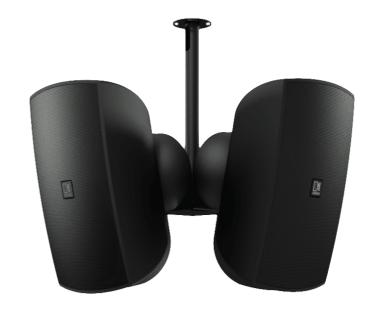

### Product information:

The CMA164 is a cluster mounting set, allowing assembly for 4 pcs of ATEO6 speakers to any ceiling. This solution is designed for applications in large open indoor spaces where a uniform sound dispersion in all directions is required. Some typical application examples are sports facilities, gym's, large warehouses, hallways, and many more.

The CMA164 is constructed of solid steel and comes fully assembled, including pole and ceiling mount. The distance to the ceiling measures 360 mm and the pole allows cable integration, so a clean and elegant solution is offered. The tilted mounting plates in combination with the Clevermount™ bracket structure allows optimal directional placement in any application.

The CMA series also come in a 2 speaker model (CMA162), allowing mounting of speakers in both opposite directions and are available in both Black (/B) or White (/W) colours, to match the speakers colour and blend in with the environment.