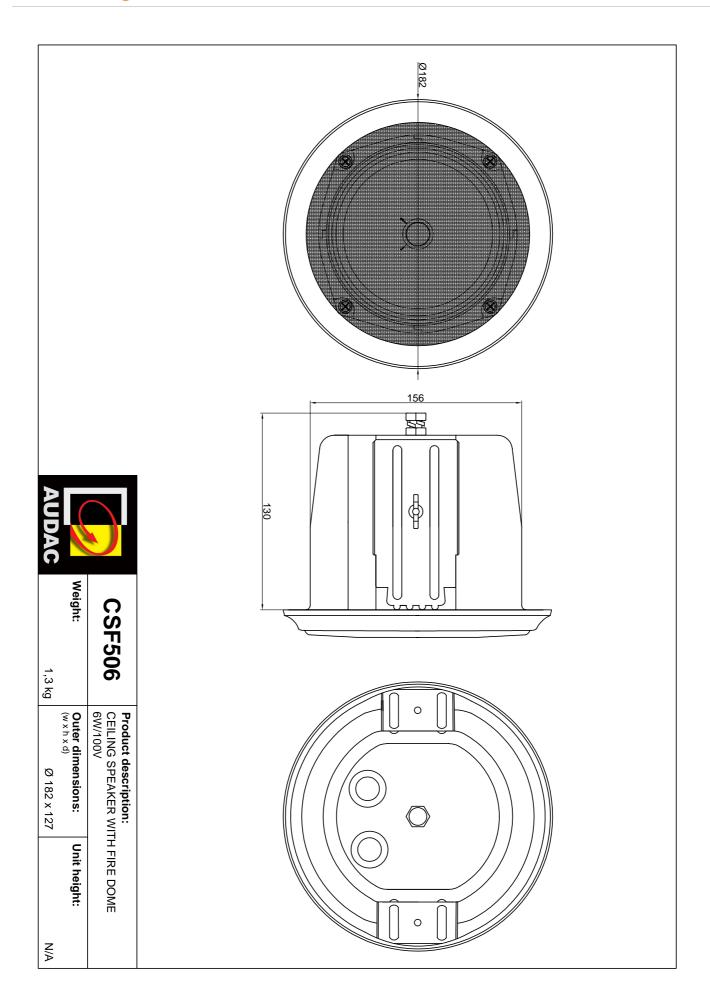

### **Product Features:**

| Dimensions          | 180 x 127 mm (Ø x D)                 |  |
|---------------------|--------------------------------------|--|
| Cut-out measurement | 160 mm (Ø)                           |  |
| Weight              | 1.300 kg                             |  |
| Construction        | Steel fire protection dome           |  |
| Front finish        | Steel with flame retardant materials |  |