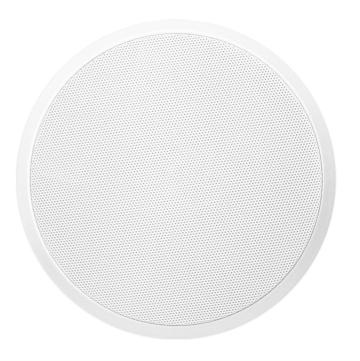

# CSF506 Ceiling speaker with fire dome 100V

#### Product information:

The CSF506/W is a fire-protected ceiling speaker with a 5" cone, capable of producing a power of 6 Watt. It ensures a good reproduction of speech and background music. It is fitted with a 100V line transformer with power taps for 6 Watt and 3 Watt to be used in large 100V PA systems. The speaker is equipped with a special steel fire protection dome fitted around the speaker and a steel front grill with flame-retardant materials. The MK2 version is painted in RAL9016, to harmonize the AUDAC ceiling speaker range we decided to bring out the CSF506/W variant in RAL9010.

### **Product Features:**

| Dimensions          | 180 x 127 mm (Ø x D)                 |  |
|---------------------|--------------------------------------|--|
| Cut-out measurement | 160 mm (Ø)                           |  |
| Weight              | 1.300 kg                             |  |
| Construction        | Steel fire protection dome           |  |
| Front finish        | Steel with flame retardant materials |  |