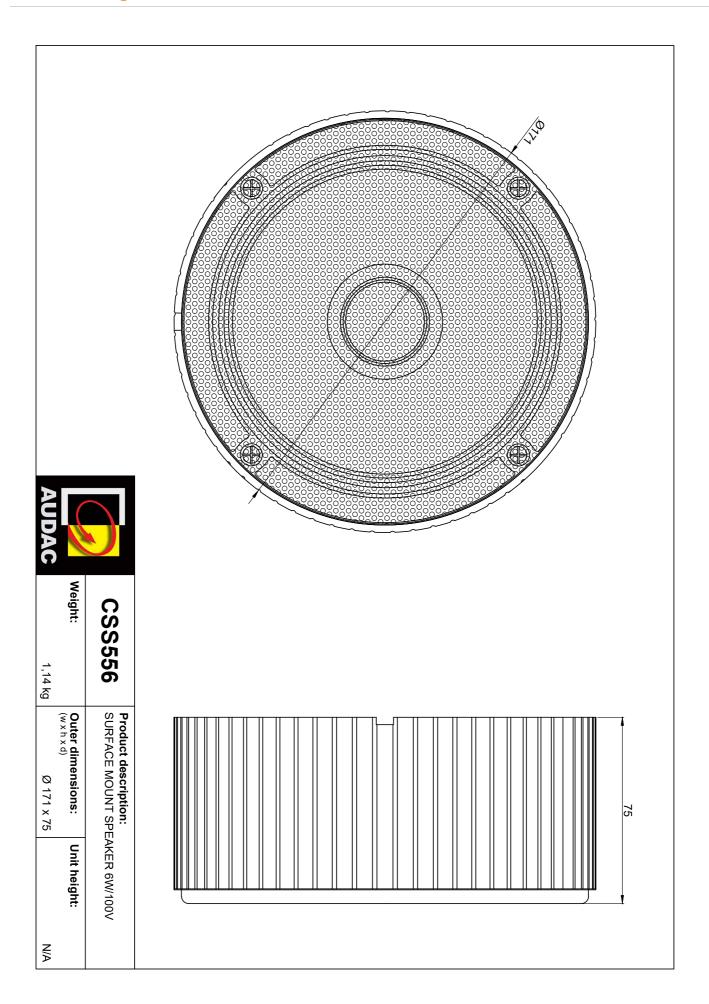

#### **Product Features:**

| Dimensions            |          | 170 x 75 mm (Ø x D)   |
|-----------------------|----------|-----------------------|
| Weight                |          | 1.14 kg               |
| Operating temperature |          | -20 °C ~ 60 °C        |
| Construction          |          | Aluminum              |
| Mounting              |          | 2 Screws              |
| Front finish          |          | White aluminium grill |
| Accessories           | Included | Mounting bracket      |
| Colours               |          | White (RAL9010)       |