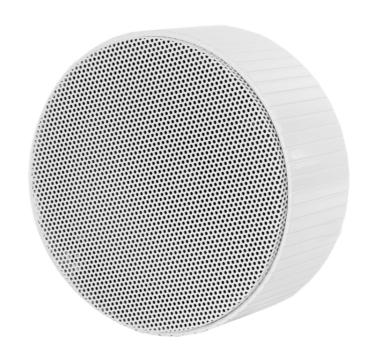

#### Product information:

The CSS556 is a 10 Watt surface-mount loudspeaker which is designed to be used in all kinds of applications where there is no possibility to integrate speakers into walls or ceilings. It features a 6" full range loudspeaker which is suitable for background music an announcements and is fitted with a line transformer with power taps for 6 Watt and 3 Watt. The CSS556 is conform with EN60849, which is known as the standard for sound systems for emergency purposes. They are made of high quality components to ensure a beautiful warm sound reproduction of music and speech. Furthermore, they all have an integrated 100V line transformer with several power taps, whereby they can be used in standard low impedance Hi-Fi or larger 100V PA systems. The cone is moisture-proof treated, so they can be used in damp rooms or in outside applications. The grill and housing can be painted to integrate seamlessly into your interior.

#### **Product Features:**

| Dimensions            |          | 170 x 75 mm (Ø x D)   |
|-----------------------|----------|-----------------------|
| Weight                |          | 1.14 kg               |
| Operating temperature |          | -20 °C ~ 60 °C        |
| Construction          |          | Aluminum              |
| Mounting              |          | 2 Screws              |
| Front finish          |          | White aluminium grill |
| Accessories           | Included | Mounting bracket      |
| Colours               |          | White (RAL9010)       |