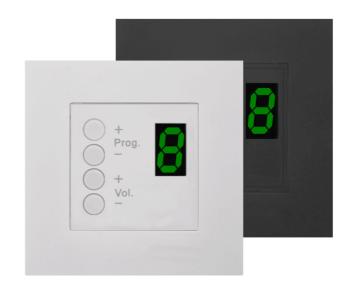

#### Product information:

The DW3018 is a flush mount wall panel controller designed to work in combination with the R2 & Dampifiers. It can be installed in a separate zone, and gives the possibility to select the desired audio source and adjust the volume for the zone that it's applied to. The connection between the amplifier and the controller is made by using standard UTP CAT5 cabling with RJ45 connectors.

## **Product Features:**

| Dimensions   |          | 45 x 45 x 33 mm (W x H x D) |
|--------------|----------|-----------------------------|
| Weight       |          | 0.028 kg                    |
| Construction |          | ABS                         |
| Mounting     |          | 45 x 45 mm                  |
| Colours      |          | Black (RAL9005) (DW3018/B)  |
|              |          | White (RAL9010) (DW3018/W)  |
| Accessories  | Optional | CP45CF1 Cover frame         |
|              |          | CP45CF2 Cover frame         |

#### Variants:

• DW3018/B - Black version

· DW3018/W - White version