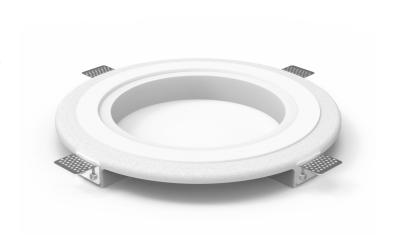

#### Product information:

The GFC06 gypsum flush mount installation ring is specially designed for the CELO speaker series. With this installation ring, you can ensure an utterly flush installation of the grill on the ceiling. With the adjustable zinc-plated supports you can seamlessly install the CELO in ceilings of 9,5 mm to 19,5 mm thickness. This ring is made of high-quality gypsum and has a large contact surface for filling plaster. The new MK2 version of this gypsum ring is finished with a rough texture for even better adhesion with the plaster, for an overall better finish.

#### **Product Features:**

| Dimensions          |          | 336 x 34.5 mm (Ø x D)                 |
|---------------------|----------|---------------------------------------|
| Cut-out measurement |          | 340 mm (Ø)                            |
| Weight              |          | 1.71 kg                               |
| Construction        |          | Gypsum                                |
| Accessories         | Included | 4 x Levelling ear with spring washers |
|                     |          | M4x8 bolts                            |