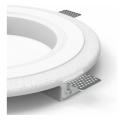

#### Product information:

The GFC06 gypsum flush mount installation ring is specially designed for the CELO speaker series. With this installation ring, you can ensure an utterly flush installation of the grill on the ceiling. With the adjustable zinc-plated supports you can seamlessly install the CELO in ceilings of 9,5 mm to 19,5 mm thickness. This ring is made of high-quality gypsum and has a large contact surface for filling plaster. The new MK2 version of this gypsum ring is finished with a rough texture for even better adhesion with the plaster, for an overall better finish.

#### **Product Features:**

| Dimensions          |          | 336 x 34.5 mm (Ø x D)                 |
|---------------------|----------|---------------------------------------|
| Cut-out measurement |          | 340 mm (Ø)                            |
| Weight              |          | 1.71 kg                               |
| Construction        |          | Gypsum                                |
| Accessories         | Included | 4 x Levelling ear with spring washers |
|                     |          | M4x8 bolts                            |