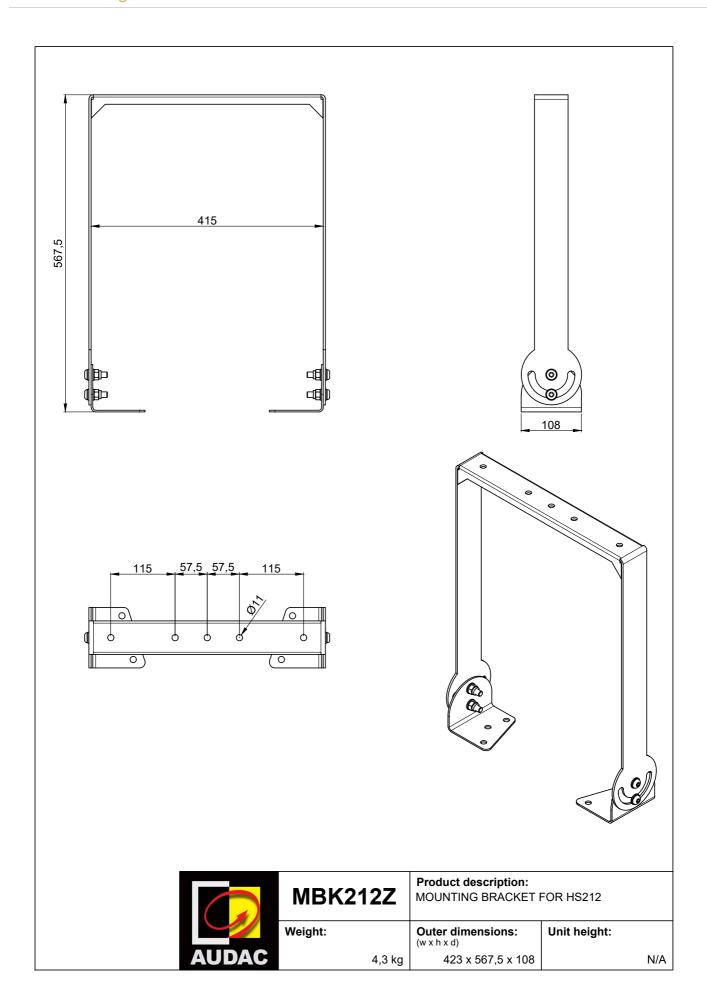

## **Product Features:**

| Dimensions   |          | 423 x 567.5 x 108 mm (W x H x D)                  |
|--------------|----------|---------------------------------------------------|
| Weight       |          | 3.650 kg                                          |
| Construction |          | Zinc plated steel 4 mm                            |
| Accessories  | Included | bolts, nuts, washers, speakerplates, safety cable |