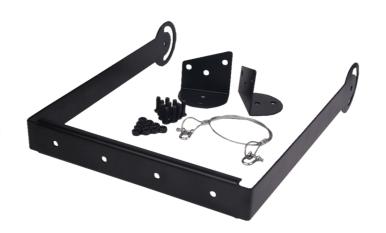

## Product information:

The MBK212Z mounting brackets are especially designed for mounting the HS212MK2 and HS212TMK2 2-Way Horn speakers. Using these mounting brackets, these horn speakers can be mounted on any ceiling, pole or other position, while aiming the loudspeakers into the desired direction. They are constructed of steel with a thickness of 4 mm containing a zinc-plated finish preventing oxidation, while the U-shaped profile of the base increases the stability of the speakers. The bracket comes with the necessary parts, such as bolts, nuts, washers and speaker attachments ensuring safe and secure mounting.

## **Product Features:**

| Dimensions   |          | 423 x 567.5 x 108 mm (W x H x D)                  |
|--------------|----------|---------------------------------------------------|
| Weight       |          | 3.650 kg                                          |
| Construction |          | Zinc plated steel 4 mm                            |
| Accessories  | Included | bolts, nuts, washers, speakerplates, safety cable |