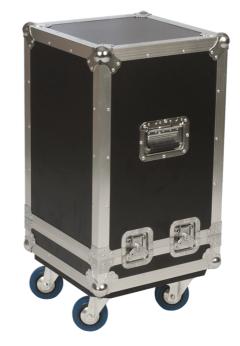

## **PROMO5104** Flightcase for HS208MKII speaker

## Highlights:

- Included 4" swivel bearing casters (2 x with brake)
- Foam inlay on top and bottom
- Integrated flip handles
- Professional Butterfly latches
- Removable top lid

## **Product information:**

FCHS208 is a professional flightcase for a horn speaker made out of high quality 9 mm multiplex with black scratch-resistant coating. The flightcase has removable front and back lid, integrated flip handles and professional butterfly latches. The finishing profiles are made of 3 mm thick aluminum and are present on the front and back. Every corner of the flightcase is reinforced with extra sturdy galvanized metal. Including 4 caster wheels (2 with brakes) for easy transport and foam inlay on top and bottom to protect the speaker. For AUDAC HS208MKII.

## Product Features:

Dimensions

Colours

360 x 617 x 360 mm (W x H x D)

Black