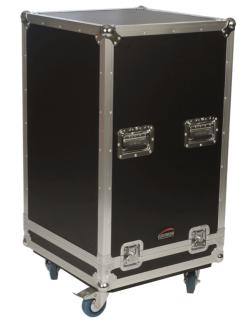

## **PROMO5105** Flightcase for HS212MK2 speaker

## Product information:

FCHS212 is a professional flightcase for a horn speaker made out of high quality 9 mm multiplex with black scratch-resistant coating. The flightcase has removable front and back lid, integrated flip handles and professional butterfly latches. The finishing profiles are made of 3 mm thick aluminum and are present on the front and back. Every corner of the flightcase is reinforced with extra sturdy galvanized metal. Including 4 caster wheels (2 with brakes) for easy transport and foam inlay on top and bottom to protect the speaker. For AUDAC HS212MK2.

## Product Features:

Dimensions

Colours

510 x 890 x 510 mm (W x H x D)

Black