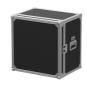

# PROMO5321 Demo flightcase for 4 x ceiling/in-wall loudspeakers

### Product information:

This portable display lets you present the AUDAC ceiling and in wall loudspeakers in the most unique & amp; convenient way possible to your customers.

Not only is it easy to install, it also proves perfect for on-theroad seminars and presentations. 2 x speakON connectors are integrated in the specially designed CAYMON flightcase so installation and setup on location are quick and effortless.

### **Product Features:**

| Dimensions     | 674 x 674 x 520 mm (W x H x D) (With ball corners)   |  |
|----------------|------------------------------------------------------|--|
|                | 564 x 564 x 361 mm (W x H x D) (Internal dimensions) |  |
|                | 292 x 292 x 12 mm (W x H x D) (Per mounting plate)   |  |
| Built-in depth | 373 mm                                               |  |
| Construction   | 9 mm high-quality plywood                            |  |
| Finish         | ProShield™ top layer                                 |  |
| Handles        | 2 x Medium heavy-duty (Penn Elcom H7154Z)            |  |
| Latches        | 2 x Medium MOL™ (Penn Elcom L907/928/10)             |  |