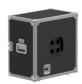

# PROMO5321 Demo flightcase for 4 x ceiling/in-wall loudspeakers

### Product information:

This portable display lets you present the AUDAC ceiling and in wall loudspeakers in the most unique & amp; convenient way possible to your customers.

Not only is it easy to install, it also proves perfect for on-theroad seminars and presentations. 2 x speakON connectors are integrated in the specially designed CAYMON flightcase so installation and setup on location are quick and effortless.

### **Product Features:**

| Dimensions     | 674 x 674 x 520 mm (W x H x D) (With ball corners)   |  |
|----------------|------------------------------------------------------|--|
|                | 564 x 564 x 361 mm (W x H x D) (Internal dimensions) |  |
|                | 292 x 292 x 12 mm (W x H x D) (Per mounting plate)   |  |
| Built-in depth | 373 mm                                               |  |
| Construction   | 9 mm high-quality plywood                            |  |
| Finish         | ProShield™ top layer                                 |  |
| Handles        | 2 x Medium heavy-duty (Penn Elcom H7154Z)            |  |
| Latches        | 2 x Medium MOL™ (Penn Elcom L907/928/10)             |  |