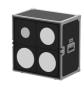

# PROMO5321 Demo flightcase for 4 x ceiling/in-wall loudspeakers

### Product information:

This portable display lets you present the AUDAC ceiling and in wall loudspeakers in the most unique & amp; convenient way possible to your customers.

Not only is it easy to install, it also proves perfect for on-theroad seminars and presentations. 2 x speakON connectors are integrated in the specially designed CAYMON flightcase so installation and setup on location are quick and effortless.