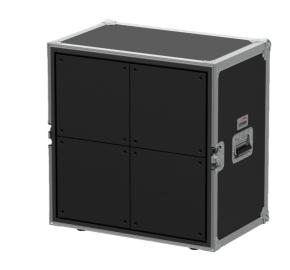

# PROMO5321 Demo flightcase for 4 x ceiling/in-wall loudspeakers

### Product information:

This portable display lets you present the AUDAC ceiling and in wall loudspeakers in the most unique & amp; convenient way possible to your customers.

Not only is it easy to install, it also proves perfect for on-theroad seminars and presentations. 2 x speakON connectors are integrated in the specially designed CAYMON flightcase so installation and setup on location are quick and effortless.

### **Product Features:**

| Dimensions     | 674 x 674 x 520 mm (W x H x D) (With ball corners)   |  |
|----------------|------------------------------------------------------|--|
|                | 564 x 564 x 361 mm (W x H x D) (Internal dimensions) |  |
|                | 292 x 292 x 12 mm (W x H x D) (Per mounting plate)   |  |
| Built-in depth | 373 mm                                               |  |
| Construction   | 9 mm high-quality plywood                            |  |
| Finish         | ProShield™ top layer                                 |  |
| Handles        | 2 x Medium heavy-duty (Penn Elcom H7154Z)            |  |
| Latches        | 2 x Medium MOL™ (Penn Elcom L907/928/10)             |  |