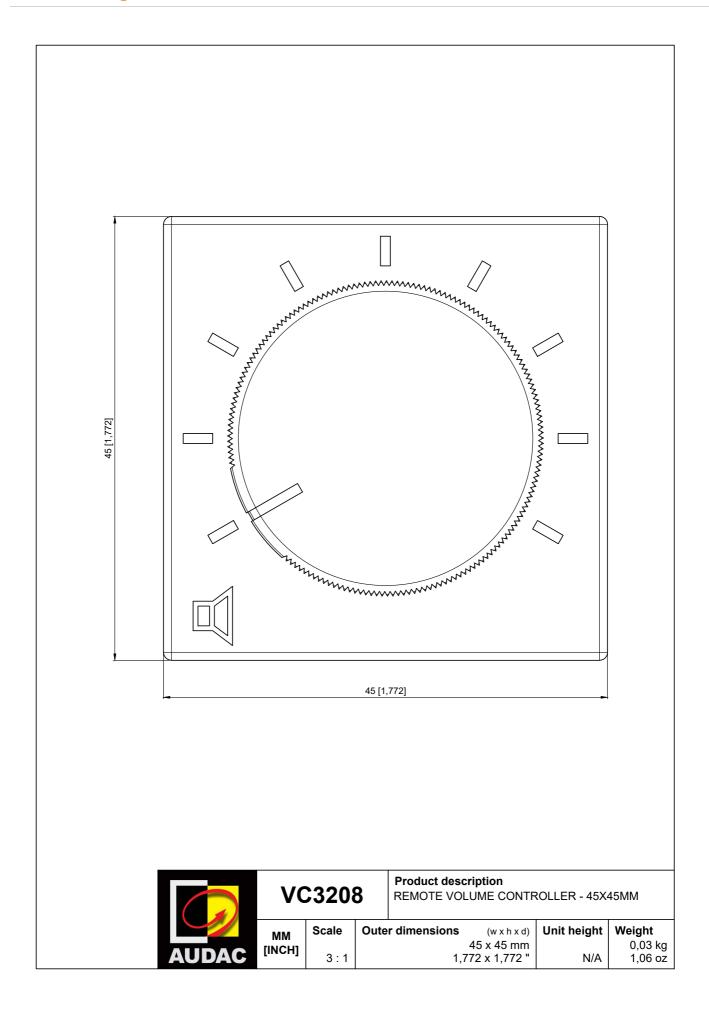

## Product information:

The VC3208 is a flush mount wall controller for volume regulation of voltage controlled amplifiers such as the AMP20MK2. The volume is fluently controllable using the rotatable dial with potentiometer. The connection between the amplifier and the regulator is made using twisted pair CAT5e (or better) cabling fitted with a pluggable terminal block connector. The 45 x 45 mm size is compatible with AUDAC, Niko, Legrand and other standard 45 x 45 mm Mounting frames and cover plates.