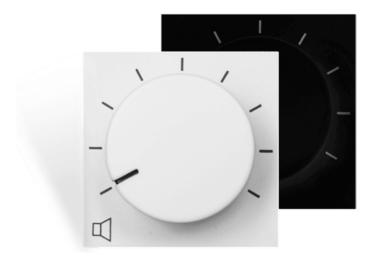

## Product information:

The VC3208 is a flush mount wall controller for volume regulation of voltage controlled amplifiers such as the AMP20MK2. The volume is fluently controllable using the rotatable dial with potentiometer. The connection between the amplifier and the regulator is made using twisted pair CAT5e (or better) cabling fitted with a pluggable terminal block connector. The 45 x 45 mm size is compatible with AUDAC, Niko, Legrand and other standard 45 x 45 mm Mounting frames and cover plates.

## Variants:

- · VC3208/W White version
- · VC3208/B Black version