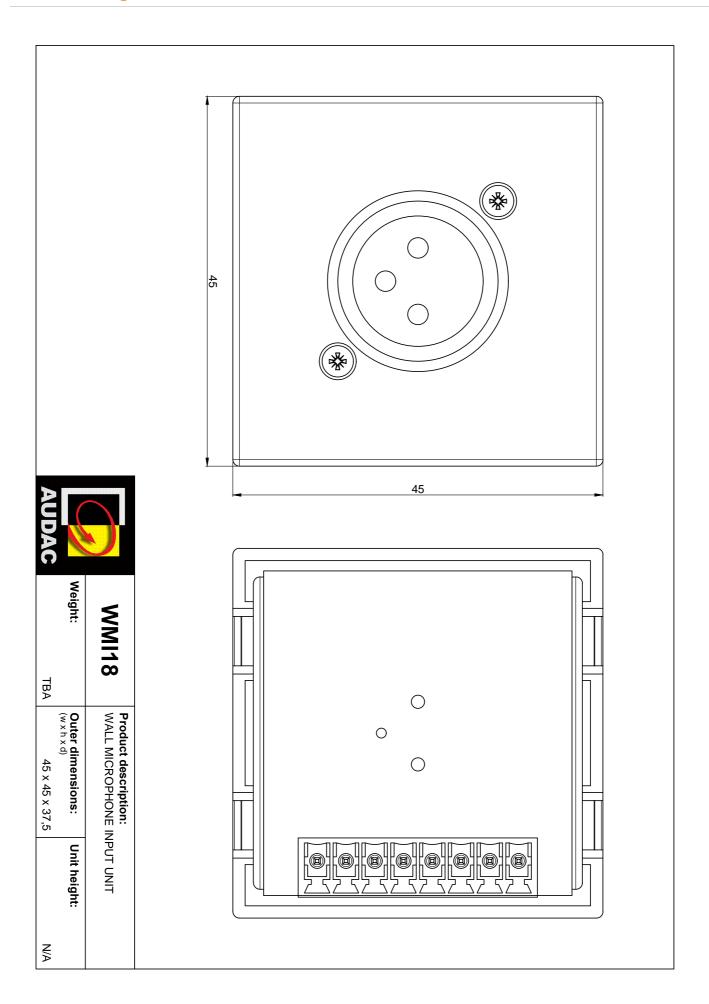

#### Product information:

The WMI are flush mountable Wall Microphone Input Units, which can be integrated into several kinds of installation materials for system integration. They are fitted with a Female XLR input connector on the front side and a terminal block connector on the rear side. The signal which is applied to the input connection is converted to a differential signal with increased voltage levels. This way, the signal is made insensitive to interference and noise and can be transferred over a long distance without any loss of quality. This allows reliable signal transmission up to 300 meters over CATSE (or better) twisted pair cabling. A jumper on the rear side allows enabling of 15 Volts phantom power. It should be used in combination with a matching device on the receiver end.

### **Product Features:**

| Dimensions   |          | 45 x 45 x 50 mm (W x H x D) |
|--------------|----------|-----------------------------|
| Construction |          | ABS                         |
| Mounting     |          | 45 x 45 mm                  |
| Colours      |          | Black (RAL9005) (WMI18/B)   |
|              |          | White (RAL9010) (WMI18/W)   |
| Accessories  | Optional | CP45CF1 Cover frame         |
|              |          | CP45CF2 Cover frame         |