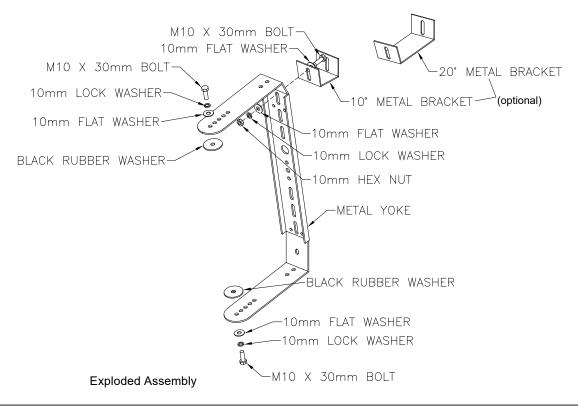

### CONTENTS

| Qty | Description                                |
|-----|--------------------------------------------|
| 1   | Metal Yoke Veris (appropriate size/color)  |
| 1   | Metal Bracket Lg 10° Veris (color-matched) |
| 1   | Metal Bracket Lg 20° Veris (color-matched) |
| 2   | Washer 7/16" ID x 2" OD x 1/8"             |
| 3   | 10mm x 1.5mm x 30mm Hex Head Bolt          |
| 4   | Flat washer 10mm                           |
| 3   | Lock washer 10mm                           |
| 1   | 10mm x1.5mm Hex Nut Gr 5                   |

### YOKE INSTALLATION

The yoke will be mounted to the center holes on both ends of the loudspeaker. Determine if a down-tilt will be needed as this defines the orientation of the yoke when mounted vertically. If mounted flat or horizontally, the 10°/20° brackets aren't needed, and yoke orientation doesn't matter.

 Orient the yoke as shown for the expected down-tilt if mounting vertically. Attach the yoke to center mounting holes as shown in both the exploded drawing below and the assembly at right.

**Note:** A lower profile solution can be achieved by using holes further in on the yoke ends, but will reduce pan angles.

- If mounting vertically with a downtilt, attach the appropriate bracket (either 10° or 20°) to the top slot in the yoke back.
- 3. Attach the loudspeaker to the structure (hardware not provided).

Yoke orientation for 10° or 20° down-tilt