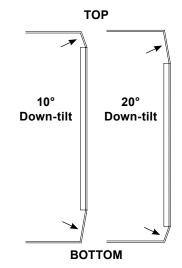

### YOKE INSTALLATION

The yoke will be mounted to the center holes on both ends of the loudspeaker. Determine if a down-tilt will be needed as this defines the orientation of the yoke when mounted vertically. If mounted flat or horizontally, the 10°/20° brackets aren't needed, and yoke orientation doesn't matter.

 Orient the yoke as shown for the expected down-tilt if mounting vertically. Attach the yoke to center mounting holes as shown in both the exploded drawing below and the assembly at right.

**Note:** A lower profile solution can be achieved by using holes further in on the yoke ends, but will reduce pan angles.

- If mounting vertically with a downtilt, attach the appropriate bracket (either 10° or 20°) to the top slot in the yoke back.
- 3. Attach the loudspeaker to the structure (hardware not provided).

Yoke orientation for 10° or 20° down-tilt