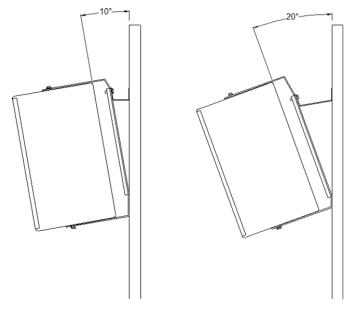

Optional brackets provide 10° or 20° of down-tilt

- If mounting vertically with a downtilt, attach the appropriate bracket (either 10° or 20°) to the top slot in the yoke back.
- 3. Attach the loudspeaker to the structure (hardware not provided).

Yoke orientation for 10° or 20° down-tilt