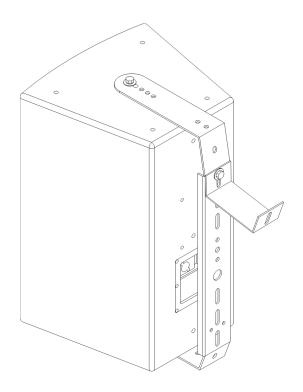

# Community V Series Yoke Mounting Bracket (VB-Y)

# Installation Guide



## Models

VB-Y12

VB-Y15

VB-Y32

VB-Y35

# PRODUCT DESCRIPTION

Optional yoke brackets for the larger full-range models V2-12/15/32/35 allow for direct horizontal mounting of the loudspeaker to a wall or ceiling. This unique yoke bracket also permits vertical mounting with a selection of 0°, 10°, or 20°, of either upward or downward inclination.

**Note:** Yoke brackets are included with compact V2 models V2-6/8/26/28.

### CONTENTS

| Qty | Description                                |
|-----|--------------------------------------------|
| 1   | Metal Yoke Veris (appropriate size/color)  |
| 1   | Metal Bracket Lg 10° Veris (color-matched) |
| 1   | Metal Bracket Lg 20° Veris (color-matched) |
| 2   | Washer 7/16" ID x 2" OD x 1/8"             |
| 3   | 10mm x 1.5mm x 30mm Hex Head Bol