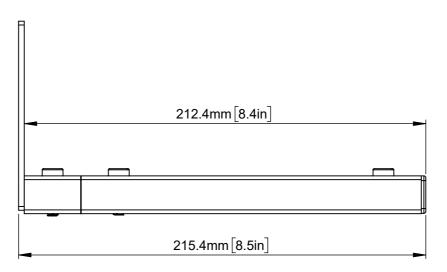

| B-Tech International Design & Manufacturing Limited |                                                          |        |        | B-Tech No: | BT15                                           |
|-----------------------------------------------------|----------------------------------------------------------|--------|--------|------------|------------------------------------------------|
| Part of the B-Tech International Group              |                                                          |        |        | Title:     | Centre Speaker Wall Mount With Adjustable Arms |
| BOTTER & DESIDA                                     | UNLESS OTHERWISE SPECIFIED DIMENSIONS ARE IN MILLIMETERS | Size:  | A3     | Revision:  | R00                                            |
|                                                     |                                                          | Scale: | 1:2    | Date:      | 18/03/2022                                     |
|                                                     |                                                          | Sheet: | 1 of 1 | File Name: | BTD-BT15                                       |