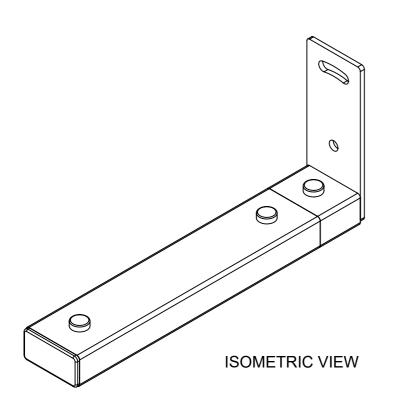

| B-Tech International Design & Manufacturing Limited |                                                          |        |        | B-Tech No: | BT15                                           |
|-----------------------------------------------------|----------------------------------------------------------|--------|--------|------------|------------------------------------------------|
| Part of the B-Tech International Group              |                                                          |        |        | Title:     | Centre Speaker Wall Mount With Adjustable Arms |
| BOTTER & DESIDA                                     | UNLESS OTHERWISE SPECIFIED DIMENSIONS ARE IN MILLIMETERS | Size:  | A3     | Revision:  | R00                                            |
|                                                     |                                                          | Scale: | 1:2    | Date:      | 18/03/2022                                     |
|                                                     |                                                          | Sheet: | 1 of 1 | File Name: | BTD-BT15                                       |