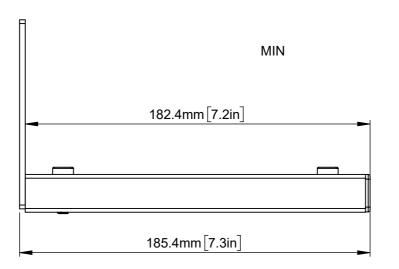

| B-Tech International Design & Manufacturing Limited |                                                          |        |        | B-Tech No: | BT15                                           |
|-----------------------------------------------------|----------------------------------------------------------|--------|--------|------------|------------------------------------------------|
| Part of the B-Tech International Group              |                                                          |        |        | Title:     | Centre Speaker Wall Mount With Adjustable Arms |
| BOTTER & DESIDA                                     | UNLESS OTHERWISE SPECIFIED DIMENSIONS ARE IN MILLIMETERS | Size:  | A3     | Revision:  | R00                                            |
|                                                     |                                                          | Scale: | 1:2    | Date:      | 18/03/2022                                     |
|                                                     |                                                          | Sheet: | 1 of 1 | File Name: | BTD-BT15                                       |