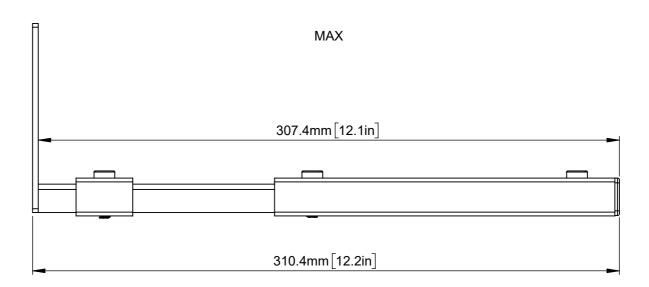

| B-Tech International Design & Manufacturing Limited |                                                          |        |        | B-Tech No: | BT15                                           |
|-----------------------------------------------------|----------------------------------------------------------|--------|--------|------------|------------------------------------------------|
| Part of the B-Tech International Group              |                                                          |        |        | Title:     | Centre Speaker Wall Mount With Adjustable Arms |
| BOTTER & DESIDA                                     | UNLESS OTHERWISE SPECIFIED DIMENSIONS ARE IN MILLIMETERS | Size:  | A3     | Revision:  | R00                                            |
|                                                     |                                                          | Scale: | 1:2    | Date:      | 18/03/2022                                     |
|                                                     |                                                          | Sheet: | 1 of 1 | File Name: | BTD-BT15                                       |