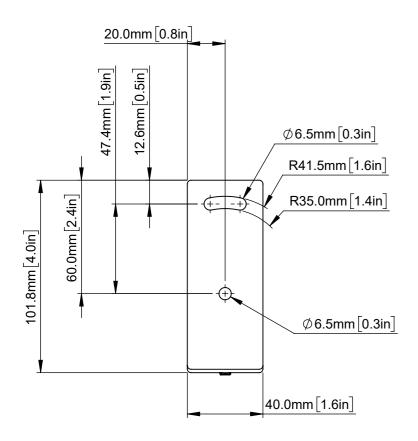

| B-Tech International Design & Manufacturing Limited |                                                          |        |        | B-Tech No: | BT15                                           |
|-----------------------------------------------------|----------------------------------------------------------|--------|--------|------------|------------------------------------------------|
| Part of the B-Tech International Group              |                                                          |        |        | Title:     | Centre Speaker Wall Mount With Adjustable Arms |
| BOTTER & DESIDA                                     | UNLESS OTHERWISE SPECIFIED DIMENSIONS ARE IN MILLIMETERS | Size:  | A3     | Revision:  | R00                                            |
|                                                     |                                                          | Scale: | 1:2    | Date:      | 18/03/2022                                     |
|                                                     |                                                          | Sheet: | 1 of 1 | File Name: | BTD-BT15                                       |