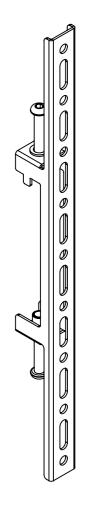

ISOMETRIC VIEW

| 40mm [1.57in] |   |   |  |  |
|---------------|---|---|--|--|
|               |   |   |  |  |
|               | 0 |   |  |  |
|               |   | J |  |  |

| B-Tech International Design & Manufacturing Limited |                |        | turing Limited                                        | B-Tech No: | BT8390-VESA400F     |
|-----------------------------------------------------|----------------|--------|-------------------------------------------------------|------------|---------------------|
| Part of the B-Tech International Group              |                | Title: | SYSTEM X - Flat Screen Interface Arms (VESA 400) Pair |            |                     |
| TECH OTHERWI<br>SPECIFIE<br>DIMENSIONS              | UNLESS         | Size:  | A3                                                    | Revision:  | R02                 |
|                                                     | SPECIFIED      | Scale: | 1:3                                                   | Date:      | 17/03/2022          |
|                                                     | IN MILLIMETERS | Sheet: | 1 of 1                                                | File Name: | BTD-BT8390-VESA400F |