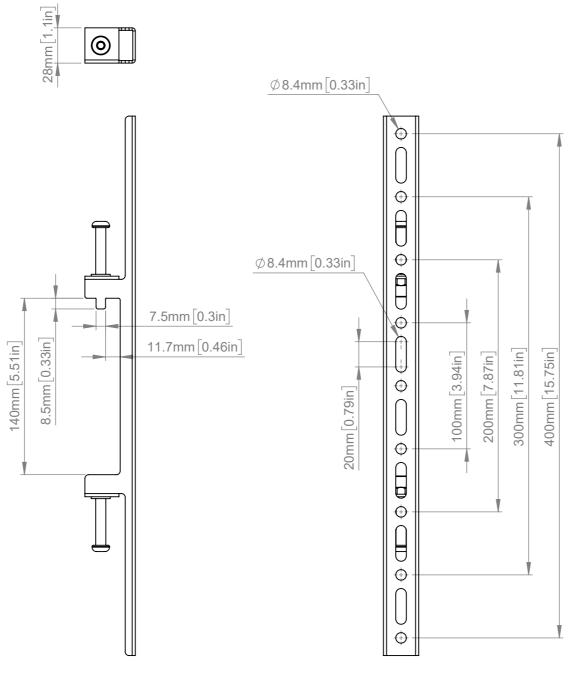

ISOMETRIC VIEW

| 40mm [1.57in] |   |   |  |  |
|---------------|---|---|--|--|
|               |   |   |  |  |
|               | 0 |   |  |  |
|               |   | J |  |  |

| B-Tech International Design & Manufacturing Limited |                |        | turing Limited                                        | B-Tech No: | BT8390-VESA400F     |
|-----------------------------------------------------|----------------|--------|-------------------------------------------------------|------------|---------------------|
| Part of the B-Tech International Group              |                | Title: | SYSTEM X - Flat Screen Interface Arms (VESA 400) Pair |            |                     |
| TECH OTHERWI<br>SPECIFIE<br>DIMENSIONS              | UNLESS         | Size:  | A3                                                    | Revision:  | R02                 |
|                                                     | SPECIFIED      | Scale: | 1:3                                                   | Date:      | 17/03/2022          |
|                                                     | IN MILLIMETERS | Sheet: | 1 of 1                                                | File Name: | BTD-BT8390-VESA400F |