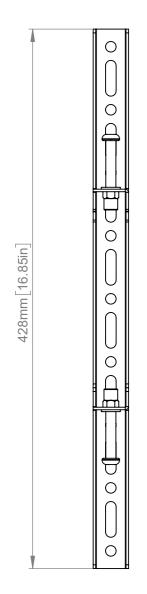

ISOMETRIC VIEW

| 40mm [1.57in] |   |   |  |  |
|---------------|---|---|--|--|
|               |   |   |  |  |
|               | 0 |   |  |  |
|               |   | J |  |  |

| B-Tech International Design & Manufacturing Limited |                |        | turing Limited                                        | B-Tech No: | BT8390-VESA400F     |
|-----------------------------------------------------|----------------|--------|-------------------------------------------------------|------------|---------------------|
| Part of the B-Tech International Group              |                | Title: | SYSTEM X - Flat Screen Interface Arms (VESA 400) Pair |            |                     |
| TECH OTHERWI<br>SPECIFIE<br>DIMENSIONS              | UNLESS         | Size:  | A3                                                    | Revision:  | R02                 |
|                                                     | SPECIFIED      | Scale: | 1:3                                                   | Date:      | 17/03/2022          |
|                                                     | IN MILLIMETERS | Sheet: | 1 of 1                                                | File Name: | BTD-BT8390-VESA400F |