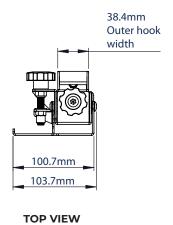

#### **SPECIFICATIONS**

Recommended screen size Max load VESA® & non-VESA fixing Depth (using BT8390-WFK1) Depth (using BT8390-WFK2) Height adjustment

39" - 75" 50ka up to 400mm\* (vertical dimension) 8.61mm (+/-10mm depth adjustment) 99mm (+/-10mm depth adjustment) +/-25mm