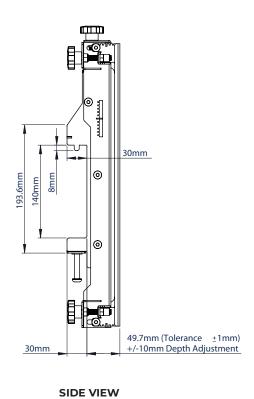

#### **SPECIFICATIONS**

Recommended screen size Max load VESA® & non-VESA fixing Depth (using BT8390-WFK1) Depth (using BT8390-WFK2) Height adjustment

39" - 75" 50ka up to 400mm\* (vertical dimension) 8.61mm (+/-10mm depth adjustment) 99mm (+/-10mm depth adjustment) +/-25mm