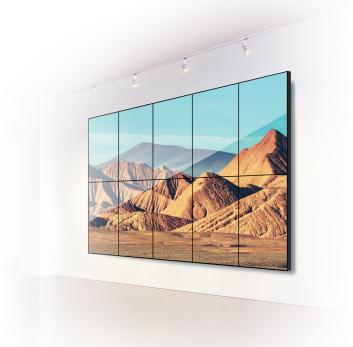

# SYSTEM XTM INTERFACE ARMS WITH MICRO-ADJUSTMENT

BT8390-VESA400MAF interface arms have been designed to securely mount medium to large screens onto System X horizontal mounting rails, ideal for creating videowalls and other multi-screen setups. The universal design ensures compatibility with all videowall screens and enables a wide array of configurations in landscape and portrait orientations. Effortless tooless micro-adjustment guarantees precise display alignment, all within an impressively slim 86mm\* mounted depth, providing a sleek, close-to-the-wall installation.