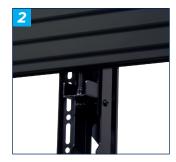

# SYSTEM XTM INTERFACE ARMS WITH MICRO-ADJUSTMENT

BT8390-VESA400MAF interface arms have been designed to securely mount medium to large screens onto System X horizontal mounting rails, ideal for creating videowalls and other multi-screen setups. The universal design ensures compatibility with all videowall screens and enables a wide array of configurations in landscape and portrait orientations. Effortless tooless micro-adjustment guarantees precise display alignment, all within an impressively slim 86mm\* mounted depth, providing a sleek, close-to-the-wall installation.

#### **FEATURES**

- Ideal for videowalls and other multi-screen installations
- Universal design compatible with most screens
- Designed for use with BT8390 System X Rails
- Safety screws help prevent unauthorised removal of screens
- Suitable for landscape or portrait mounting
- Tool-less micro-adjustment for seamless display alignment
- Simple 'hook-on' installation