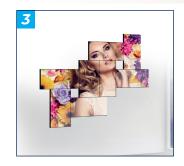

# SYSTEM XTM INTERFACE ARMS WITH MICRO-ADJUSTMENT

BT8390-VESA400MAF interface arms have been designed to securely mount medium to large screens onto System X horizontal mounting rails, ideal for creating videowalls and other multi-screen setups. The universal design ensures compatibility with all videowall screens and enables a wide array of configurations in landscape and portrait orientations. Effortless tooless micro-adjustment guarantees precise display alignment, all within an impressively slim 86mm\* mounted depth, providing a sleek, close-to-the-wall installation.

#### **FEATURES**

- Ideal for videowalls and other multi-screen installations
- Universal design compatible with most screens
- Designed for use with BT8390 System X Rails
- Safety screws help prevent unauthorised removal of screens
- Suitable for landscape or portrait mounting
- Tool-less micro-adjustment for seamless display alignment
- Simple 'hook-on' installation