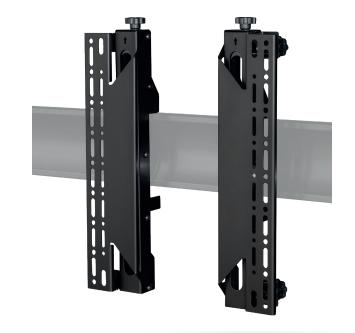

# SYSTEM XTM INTERFACE ARMS WITH MICRO-ADJUSTMENT

BT8390-VESA400MAF interface arms have been designed to securely mount medium to large screens onto System X horizontal mounting rails, ideal for creating videowalls and other multi-screen setups. The universal design ensures compatibility with all videowall screens and enables a wide array of configurations in landscape and portrait orientations. Effortless tooless micro-adjustment guarantees precise display alignment, all within an impressively slim 86mm\* mounted depth, providing a sleek, close-to-the-wall installation.

#### **FEATURES**

- Ideal for videowalls and other multi-screen installations
- Universal design compatible with most screens
- Designed for use with BT8390 System X Rails
- Safety screws help prevent unauthorised removal of screens
- Suitable for landscape or portrait mounting
- Tool-less micro-adjustment for seamless display alignment
- Simple 'hook-on' installation