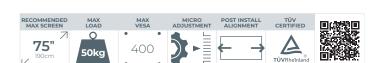

#### **SPECIFICATIONS**

Recommended screen size Max load VESA® & non-VESA fixing Depth (using BT8390-WFK1) Depth (using BT8390-WFK2) Height adjustment

39" - 75" 50ka up to 400mm\* (vertical dimension) 8.61mm (+/-10mm depth adjustment) 99mm (+/-10mm depth adjustment) +/-25mm

#### **FEATURES**

- Ideal for videowalls and other multi-screen installations
- Universal design compatible with most screens
- Designed for use with BT8390 System X Rails
- Safety screws help prevent unauthorised removal of screens
- Suitable for landscape or portrait mounting
- Tool-less micro-adjustment for seamless display alignment
- Simple 'hook-on' installation