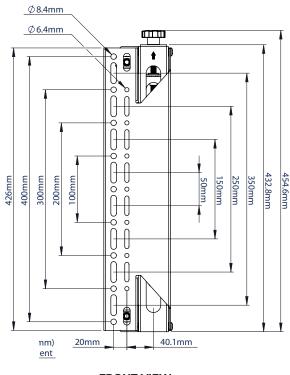

#### **SPECIFICATIONS**

Recommended screen size Max load VESA® & non-VESA fixing Depth (using BT8390-WFK1) Depth (using BT8390-WFK2) Height adjustment

39" - 75" 50ka up to 400mm\* (vertical dimension) 8.61mm (+/-10mm depth adjustment) 99mm (+/-10mm depth adjustment) +/-25mm

**FRONT VIEW** 