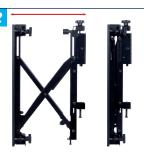

# **BT8390-VESA400MAP**

Wall mounted using BT8390-WFK1 & BT8390 rail: m F BT8390-VESA400MAP BT8390-WFK1 236.6m Height / 0 /-20m Centre of BT8390 Rai þ o BT8390 Rail 215mm Height / 6mm +/-20mm Distance from wall 105.4mm (Tolerance ± 1mm) +/-10mm Depth Adjustment Ē WALL MOUNTED\*

\* Please note all other components shown in the technical drawings are available separately.