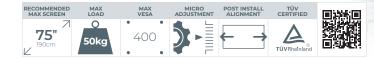

#### SPECIFICATIONS

| Recommended screen size                  | 39" - 75"                               |
|------------------------------------------|-----------------------------------------|
| Max load                                 | 50kg                                    |
| VESA® & non-VESA fixings                 | up to <b>400mm</b> (Vertical dimension) |
| Closed depth (mounted using BT8390-WFK1) | 105.4mm                                 |
| Open depth (mounted using BT8390-WFK1)   | 273.9mm                                 |
| Depth adjustment                         | +/-10mm                                 |
| Height adjustment                        | +/-10mm                                 |
|                                          |                                         |