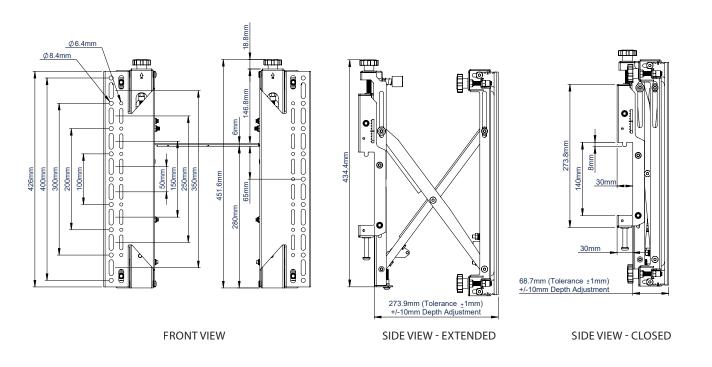

#### SPECIFICATIONS

| Recommended screen size                  | 39" - 75"                               |
|------------------------------------------|-----------------------------------------|
| Max load                                 | 50kg                                    |
| VESA® & non-VESA fixings                 | up to <b>400mm</b> (Vertical dimension) |
| Closed depth (mounted using BT8390-WFK1) | 105.4mm                                 |
| Open depth (mounted using BT8390-WFK1)   | 273.9mm                                 |
| Depth adjustment                         | +/-10mm                                 |
| Height adjustment                        | +/-10mm                                 |
|                                          |                                         |

\* The VESA specification of the BT8390-VESA400MAP refers to the vertical dimension only. All System X interface arms can be positioned as far along the rail as necessary. BT7564 Interface Adaptor Arms can be used to increase the maximum vertical fixings to 600mm BT7565 Interface Adaptor Arms can be used to increase the maximum vertical fixings to 800 / 900mm

\* Please note all other components shown in the technical drawings are available separately.