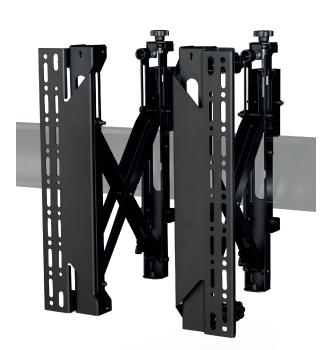

# SYSTEM X<sup>TM</sup> POP-OUT INTERFACE ARMS WITH MICRO-ADJUSTMENT

Ideal for assembling videowalls and other multi-screen applications, these interface arms are designed to mount medium to large screens onto System X horizontal mounting rails, providing a solution with easy pop-out access to aid installation and screen maintenance. The universal design is compatible with all videowall screens, and the modular design allows an almost endless number of configurations to be assembled in both landscape and portrait orientations. Tool-less micro-adjustment allows perfect alignment of displays, and a mounted depth of 104mm from the wall allows easy access for cables and connectors.

#### FEATURES

- Ideal for videowalls and other multi-screen installations
- 2 Push to open/push to close system provides quick and easy service access
- 3 Toolless micro-adjustment for seamless display alignment
- 4 Safety screws help prevent unauthorised removal of screens
- Perfect solution for mounting screens into a recessed wall
- Tool-less micro-adjustment for seamless display alignment
- Universal design compatible with most screens
- Suitable for landscape and portrait mounting
- Lateral adjustment position arms anywhere along the length of the rail
- Simple 'hook-on' installation
- All mounting hardware included
- TUV certified