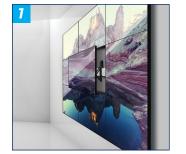

# SYSTEM X<sup>TM</sup> POP-OUT INTERFACE ARMS WITH MICRO-ADJUSTMENT

Ideal for assembling videowalls and other multi-screen applications, these interface arms are designed to mount medium to large screens onto System X horizontal mounting rails, providing a solution with easy pop-out access to aid installation and screen maintenance. The universal design is compatible with all videowall screens, and the modular design allows an almost endless number of configurations to be assembled in both landscape and portrait orientations. Tool-less micro-adjustment allows perfect alignment of displays, and a mounted depth of 104mm from the wall allows easy access for cables and connectors.

### **TYPICAL INSTALLATIONS**

100.7mm

110.9mm

45mm Outer hook width

 $\mathbb{X}$