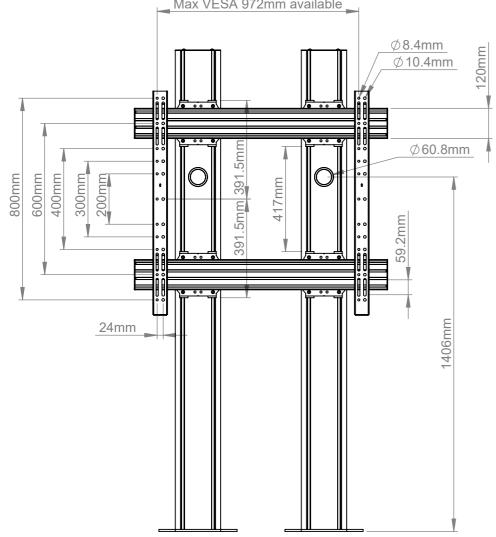

| _ Ø 60mm    | 230mm | Ø 10.5mm |
|-------------|-------|----------|
| 115mm 115mm | ·     | 70mm     |

| B-Tech International Design & Manufacturing Limited |                                         |                     |        | turing Limited | B-Tech No:                                                | BT8708 |
|-----------------------------------------------------|-----------------------------------------|---------------------|--------|----------------|-----------------------------------------------------------|--------|
| Part of the B-Tech International Group              |                                         |                     | Group  | Title:         | Premium Bolt Down Single Screen Twin Column UC Stand - 2m |        |
| BETTER OF DESIGN.                                   | *B^                                     | UNLESS<br>OTHERWISE | Size:  | A3             | Revision:                                                 | R01    |
|                                                     | SPECIFIED DIMENSIONS ARE IN MILLIMETERS | Scale:              | 1:15   | Date:          | 10/08/2021                                                |        |
|                                                     |                                         | Sheet:              | 1 of 1 | File Name:     | BTD-BT8708                                                |        |