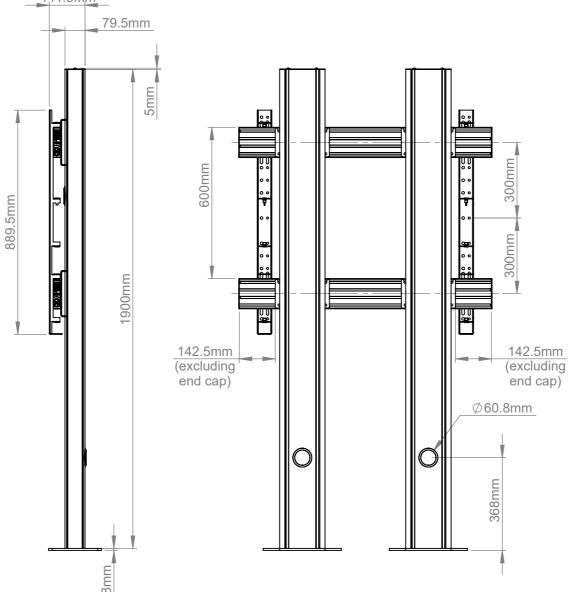

| _ Ø 60mm    | 230mm | Ø 10.5mm |
|-------------|-------|----------|
| 115mm 115mm | ·     | 70mm     |

| B-Tech International Design & Manufacturing Limited |                                         |                     |        | turing Limited | B-Tech No:                                                | BT8708 |
|-----------------------------------------------------|-----------------------------------------|---------------------|--------|----------------|-----------------------------------------------------------|--------|
| Part of the B-Tech International Group              |                                         |                     | Group  | Title:         | Premium Bolt Down Single Screen Twin Column UC Stand - 2m |        |
| BETTER OF DESIGN.                                   | *B^                                     | UNLESS<br>OTHERWISE | Size:  | A3             | Revision:                                                 | R01    |
|                                                     | SPECIFIED DIMENSIONS ARE IN MILLIMETERS | Scale:              | 1:15   | Date:          | 10/08/2021                                                |        |
|                                                     |                                         | Sheet:              | 1 of 1 | File Name:     | BTD-BT8708                                                |        |