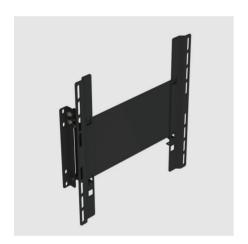

## An easy way to give your screen a tilt function

A clever solution when you need a tiltable wall bracket – when mounting a screen high on a wall, for example. The extended range of VESA standards, from  $100 \times 100$  to  $400 \times 400$  mm, makes this bracket compatible with most popular screen sizes. The product can be set in either of two fixed positions, enabling it to be mounted either flush with the wall or tilted forwards by 8 degrees. Black. Maximum load  $30 \, \text{kg}$ .