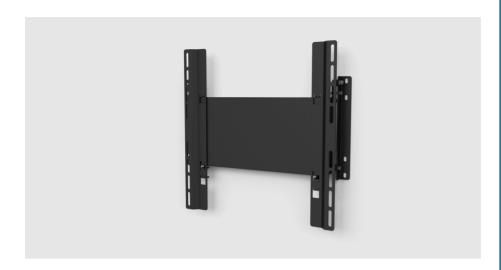

## An easy way to give your screen a tilt function

A clever solution when you need a tiltable wall bracket – when mounting a screen high on a wall, for example. The extended range of VESA standards, from  $100 \times 100$  to  $400 \times 400$  mm, makes this bracket compatible with most popular screen sizes. The product can be set in either of two fixed positions, enabling it to be mounted either flush with the wall or tilted forwards by 8 degrees. Black. Maximum load  $30 \, \text{kg}$ .