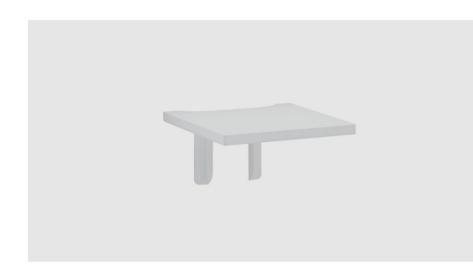

# VIDEO CONFERENCE CAMERA SHELF WALL

## So practical and elegant on the wall.

SMS Video Conference Camera Shelf Wall is an elegant wall-mounted shelf. You can place codec/camera or other electronic conferencing equipment on this shelf. The SMS Video Conference Camera Shelf Wall comes complete with a console for the wall. Both the shelf and the console are painted in white with a polished finish. Maximum load: 8 kg.