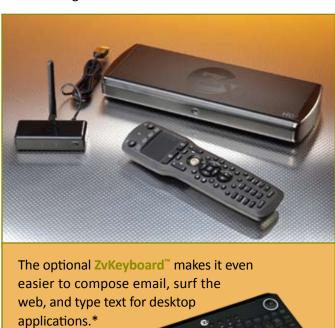

#### zeevee.com

**ZvRemote**<sup>™</sup> provides control of your computer from anywhere in the house.

- Integrated touch pad with left/right mouse buttons
- Long-range RF technology for whole house control of your computer

## ZvBox Zv-100 Bundle: Everything You Need to Experience Zv.

The Zv-100 Bundle gives you everything you need to get started with ZvBox™, from setup to usage.

- One ZvBox<sup>™</sup> to build your own HDTV channel
- One ZvBox power adapter
- One ZvRemote<sup>™</sup> to control your computer from anywhere in the home
- One ZvReceiver<sup>™</sup> to connect the ZvRemote to your computer
- One VGA cable to connect the video/monitor output from your computer to ZvBox™
- One USB cable to provide Dolby Digital Audio from your computer to ZvBox<sup>™</sup>
- Four two-meter coaxial cables to help you connect ZvBox<sup>™</sup> and your HDTVs
- Two cable splitters to help you tap into the cable wiring of your home
- One channel filter to increase Zv signal quality and strength