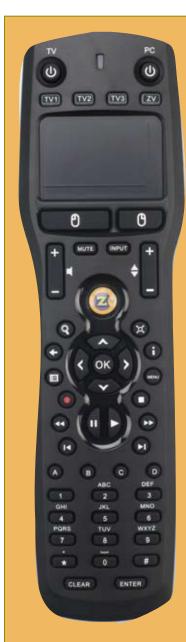

#### zeevee.com

**ZvRemote**<sup>™</sup> provides control of your computer from anywhere in the house.

- Integrated touch pad with left/right mouse buttons
- Long-range RF technology for whole house control of your computer