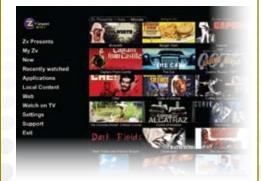

### Zviewer<sup>™</sup> Internet Video Browser Finds It For You

- Keeps you on the couch with its 10-foot lean-back user interface.
- Simplifies how you find online video by finding it for you.
- Presents the video options in an easy-toview, easy-to-browse format.
- Lets you personalize your experience: you choose the shows you like, Zviewer automatically keeps them updated!